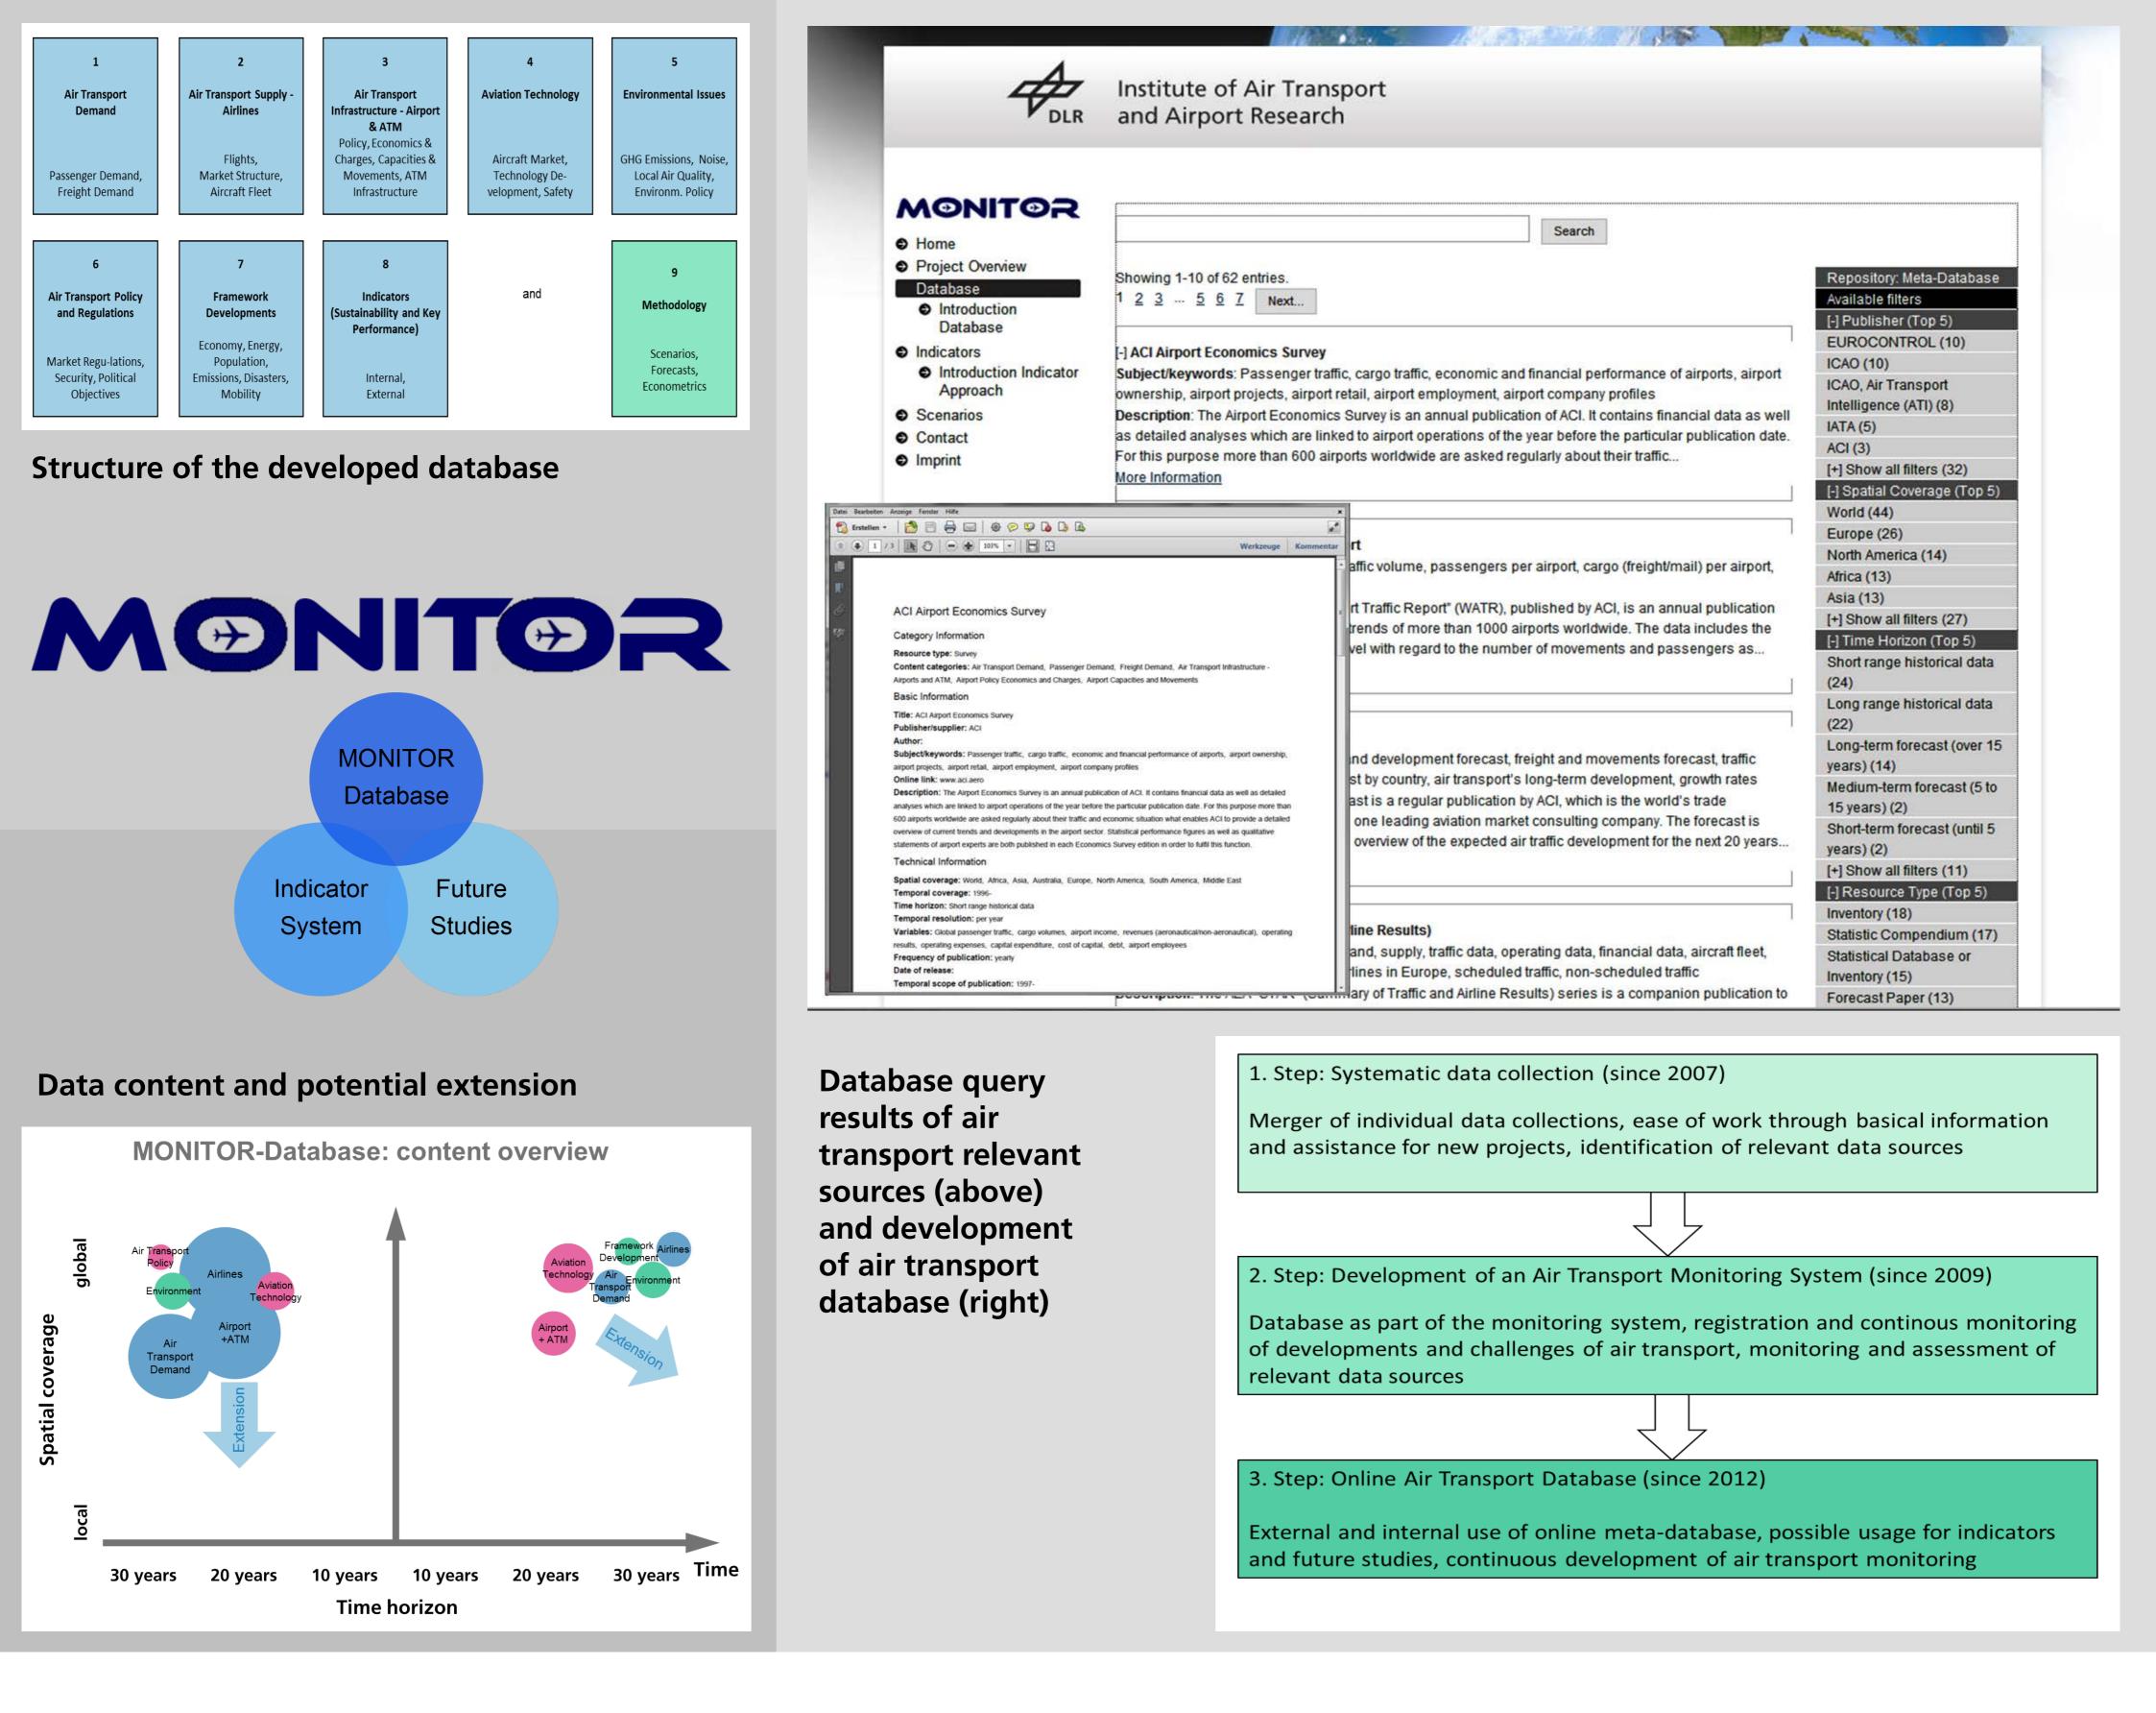

## MONITOR – Portal: Datenbase and Data Management

The MONITOR (meta-) database was developed within the EU-funded project MONITOR under coordination of DLR. As part of the MONITOR portal the database has the aim to supply information to multiple stakeholders on air transport development, especially for strategic analysis, modeling activities and quantification exercises.

Besides the other MONITOR elements indicators and future studies the database offers a widespread basis for a systematic and complementary view on the long-term development of air transport in order to describe, forecast and assess the complex system. The assessment of data sources covers a wider field as usual data characteristics and shows possibilities and challenges of data usage as well as use cases for the collected data.

The database of the MONITOR portal is available through the link: <a href="https://www.airtransport-monitor.eu">www.airtransport-monitor.eu</a>

**Deutsches Zentrum für Luft- und Raumfahrt** e.V.

in der Helmholtz-Gemeinschaft